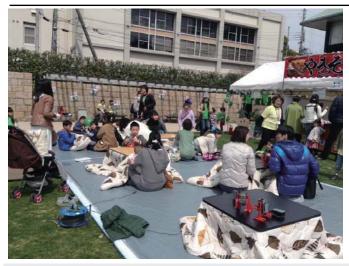

# 01「NPOフェスティバル2017」

2017年3月25日(土)にJR西宮駅近くの六湛寺公園で、「NPOフェスティバル2017」が開催されました。フェスティバルは、「NPO等公益活動市民団体啓発事業実行委員会」と西宮市が協働し、毎年開催しています。総勢42団体が、出演・出展し、ワークショップや飲食販売、相談ブースなど様々な内容で、団体の活動を市民に広く知ってもらうことができました。毎年、フェスティバルが開催されるまでに何度も会議が実施され、年々フェスティバルは進化しています。

「NPO等公益活動市民団体啓発事業実行委員会」は西宮市内すべてのNPO法人が加入している「NPO部会」の中から有志のメンバーが集まり構成されています。昨年度は、「NPOフェスティバル」だけでなく、「NPOと市民をつなぐ ~みやしるべ~」という広報誌も発行しました。「NPOと市民をつなぐ ~みやしるべ~」は、西宮市市民協働推進課(市役所本庁舎 7階)や当センターで無料配布しているほか、ホームページからダウンロードすることもできます。ぜひ一度手に取ってご覧ください。