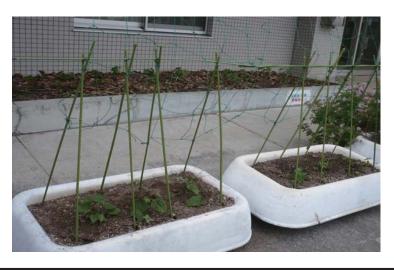

# 02 主催講座「自然にやさしい花と野菜の育て方講座」

2017年5月13日(土)に当センターの主催講座として、「自然にやさしい花と野菜の育て方講座」が開催されました。当センターでは、真夏の省エネの目指して、グリーンカーテンの養成を毎年しています。今年は、「ゴーヤ」や「アサガオ」を主に植栽しました。講座の内容は、植物に関する講義を受け、実際に花壇に苗を植えるというもので、毎年好評です。特に今年は定員を上回るお申込があり、キャンセル待ちの方もおられました。今後、成長の様子はFacebookで随時、お知らせしていく予定です。きっと、真夏には2階に届くほどのグリーンカーテンとなるよう、職員が日々、手入れしています。

#### キーワード:「自然にやさしい」

「自然にやさしい花と野菜の育て方講座」と題した本講座の講師は、NPO法人圃場の学校からお越しいただきました。圃場(ほじょう)の学校は、2016年にNPO法人になり、無肥料無農薬の"自然農法"によって環境保全に取り組んでおられる団体です。現在、私たちの住む地球では、人間の活動により、地球温暖化や生物多様性喪失などの問題が進行しています。"自然農法"はこれらの問題の対策の一つなのです。

#### キーワード2:「土」

実は、「土」にも一苦労かけています。無肥料の 自然農法を行うため、講座の数週間前に花壇の土 に枯れ葉を大量に混ぜ込みました。枯れ葉を微生 物が分解し、栄養ある「腐葉土」にするためです 。無肥料でグリーンカーテンを養成するのは初め ての経験ですので、どのように育つのか、非常に 楽しみです。