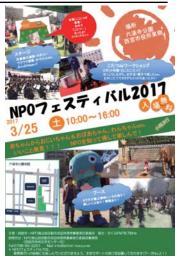

# 01「NPOフェスティバル2017」

2017年3月25日(土)にJR西宮駅近くの六湛寺公園で、「NPOフェスティバル2017」が開催されました。フェスティバルは、「NPO等公益活動市民団体啓発事業実行委員会」と西宮市が協働し、毎年開催しています。総勢42団体が、出演・出展し、ワークショップや飲食販売、相談ブースなど様々な内容で、団体の活動を市民に広く知ってもらうことができました。毎年、フェスティバルが開催されるまでに何度も会議が実施され、年々フェスティバルは進化しています。

「NPO等公益活動市民団体啓発事業実行委員会」は西宮市内すべてのNPO法人が加入している「NPO部会」の中から有志のメンバーが集まり構成されています。昨年度は、「NPOフェスティバル」だけでなく、「NPOと市民をつなぐ ~みやしるべ~」という広報誌も発行しました。「NPOと市民をつなぐ ~みやしるべ~」は、西宮市市民協働推進課(市役所本庁舎 7階)や当センターで無料配布しているほか、ホームページからダウンロードすることもできます。ぜひ一度手に取ってご覧ください。